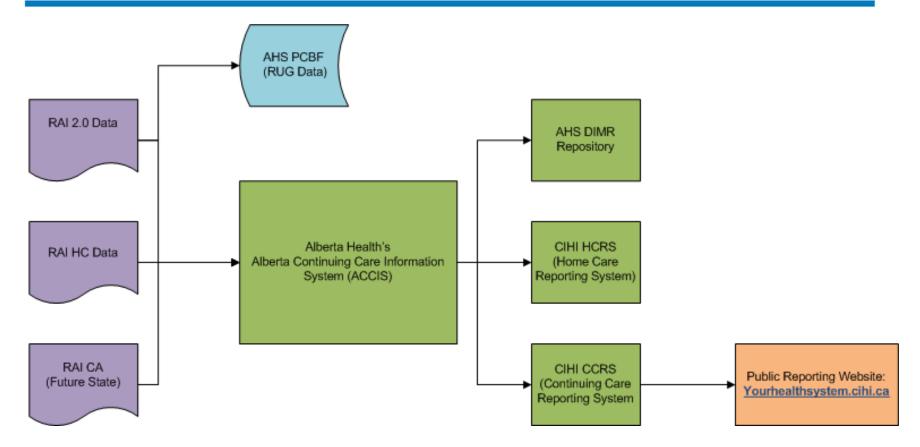

#### **RAI Data Flow**

- ACCIS
  - Repository for all Alberta RAI data
  - Provides site level aggregate data together with zone and provincial comparators
  - Access is security role defined
  - All sites should have a designated user with "Data Analyst" privileges
  - Reports are PDF'd or downloadable