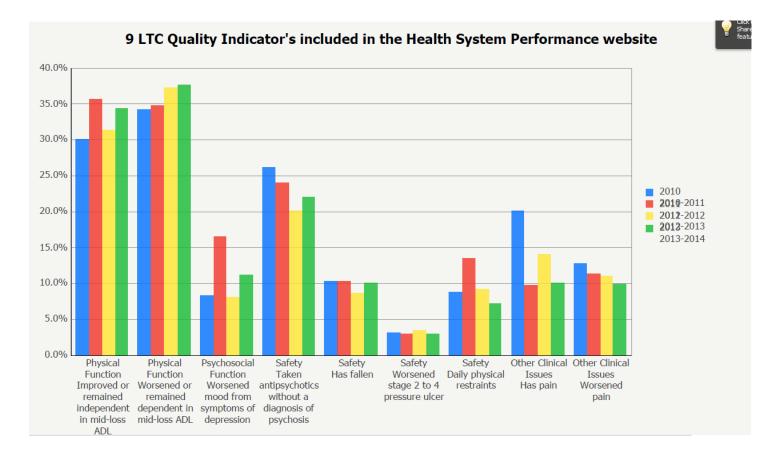

#### **Public Reporting - June 2015**

http://yourhealthsystem.cihi.ca/

www.albertahealthservices.ca

## What QIs are being reported?

- % Residents on anti-psychotics without a diagnosis of psychosis
- % Residents in daily physical restraints
- % Residents who fell in the last 30 days
- % Residents who had worsened pressure ulcers at stage 2 to 4
- % Residents whose mood symptoms of depression worsened
- % Residents with improved mid-loss activities of daily living
- % Residents with worsened mid-loss activities of daily living
- % Residents with worsened pain
- % Residents with pain